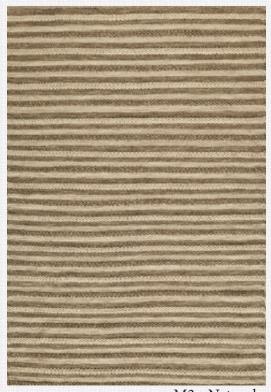

### The Plateau Collection

These carpets showcase the beauty and variation of natural wool, no two carpets are the same. The Plateau Collection provides a rustic look and feel, yet it creates a warm and plesant presence.

M1-Grev

M2 - Smoke

M3 - Natural

M5 - Natural

M7 - Natural