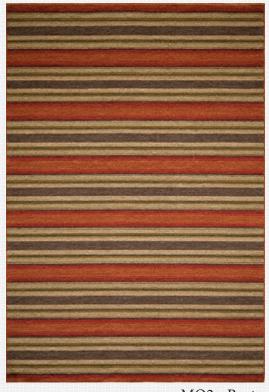

MQ1 - Grey

MQ1 - Lavender

MQ1 - Teal

MQ2 - Rust

MQ3 - Teal

MQ4 - Lavender

MQ5 - Taupe

# The Mojave Collection

Inspired by old world designs with a modern twist, many of these geometric patterns have stood the test of time. Woven to the highest quality in India using premium wool, these carpets are easy to clean, durable, and reversible.